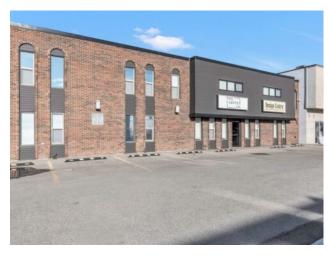

Explore a worthwhile industrial/office rental opportunity within a beautiful brick building in Greenview Industrial District. Centrally located with quick access to Downtown Calgary and extremely well maintained with high quality office improvements, furnishings and modern upgrades. The main level includes an existing foyer/reception area, boardroom, along with a spacious open area that can be configured into a large office or something entirely unique for your business. Up above on the second level are additional office spaces, storage and workspaces. Property include large warehouse area with overhead door and 22' ceilings. Fully equipped with office furniture, luxury plank flooring, beamed ceilings, an immaculate HVAC system, and illuminated by skylights and an abundance of big windows, this is a breathtaking space with endless potential for all types of professionals. The site is fully paved with 10 parking stalls out front, and is nestled between Centre Street and Edmonton Trail, along with additional nearby amenities that highlight this as a highly desirable destination. Building is split in to two sections, this is for 1 of those sections. All the parking out front will be for this section.