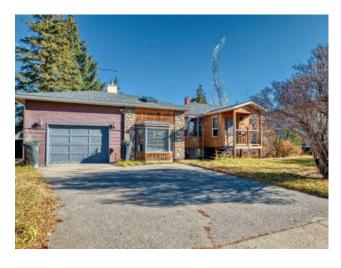

## 2440 22 Street NW Calgary, Alberta

MLS # A2211052

\$899,000

| Division: | Banff Trail                      |        |                   |  |  |
|-----------|----------------------------------|--------|-------------------|--|--|
| Type:     | Residential/House                |        |                   |  |  |
| Style:    | 1 and Half Storey                |        |                   |  |  |
| Size:     | 1,204 sq.ft.                     | Age:   | 1952 (73 yrs old) |  |  |
| Beds:     | 3                                | Baths: | 2                 |  |  |
| Garage:   | Driveway, Single Garage Attached |        |                   |  |  |
| Lot Size: | 0.23 Acre                        |        |                   |  |  |
| Lot Feat: | Corner Lot, Pie Shaped Lot       |        |                   |  |  |

Features: No Smoking Home

Inclusions: N/A

ATTENTION INVESTORS !!! A HUGE LOT WITH MULTIPLE DEVELOPMENTS IN THE SURROUNDINGS! This property, located in the highly sought-after NW Calgary area, presents a unique investment opportunity for builders and developers. The location is ideal, being close to schools, playgrounds, SAIT, and Highway 1. This is an excellent chance to capitalize on the land's prime location and create something new and valuable. Don't miss out on this rare opportunity to invest in Calgary's growing real estate market!