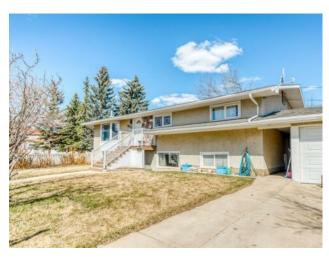

## 9645 Hillcrest Drive Grande Prairie, Alberta

MLS # A2211943

\$349,900

| Division: | Hillside                   |            |                   |  |  |
|-----------|----------------------------|------------|-------------------|--|--|
| Type:     | Residential/Duplex         |            |                   |  |  |
| Style:    | Attached-Up/Down, Bungalow |            |                   |  |  |
| Size:     | 1,213 sq.ft.               | Age:       | 1958 (67 yrs old) |  |  |
| Beds:     | 5                          | Baths:     | 3                 |  |  |
| Garage:   | Double Garage Detached     |            |                   |  |  |
| Lot Size: | 0.23 Acre                  |            |                   |  |  |
| Lot Feat: | Corner Lot, Pie            | Shaped Lot |                   |  |  |

Features: See Remarks

Inclusions: na

Exciting opportunity to own a unique home on a massive lot. This large home features a suited basement with semi detached double garage with added shop space. Tons of character throughout this home with 3 bedrooms upstairs featuring a master bedroom with ensuite. The living room is a good size with wood burning stove. Downstairs you will find an in-law suite with 2 bedrooms and a separate entrance. The double garage has an attached shop with extra space for entertaining. Large lot with fireplace. Come check it out today.