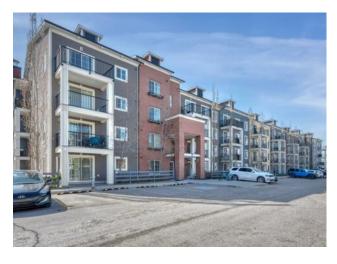

## 4118, 99 Copperstone Park SE Calgary, Alberta

MLS # A2212256

\$305,000

| Division: | Copperfield                        |        |                  |  |  |
|-----------|------------------------------------|--------|------------------|--|--|
| Type:     | Residential/Low Rise (2-4 stories) |        |                  |  |  |
| Style:    | Apartment-Single Level Unit        |        |                  |  |  |
| Size:     | 915 sq.ft.                         | Age:   | 2016 (9 yrs old) |  |  |
| Beds:     | 2                                  | Baths: | 2                |  |  |
| Garage:   | Titled, Underground                |        |                  |  |  |
| Lot Size: | -                                  |        |                  |  |  |
| Lot Feat: | -                                  |        |                  |  |  |

Features: Granite Counters, Kitchen Island

Inclusions: NA

\*This property is a judicial listing\*.. Offering a 2 bedroom, 2 bathroom unit with unbeatable convenience and modern living in a highly sought-after location. This home has a spacious layout and an open concept living area boasting plenty of natural light. Additional highlights include stainless steel appliances, in-unit laundry, a TITLED UNDERGROUND PARKING STALL WITH STORAGE, A/C and ample cabinetry. Perfectly positioned for easy access to everything you need, this home is just steps away from nearby playgrounds, making it ideal for families or those who enjoy outdoor space. With major amenities, shopping centers, and dining options within close reach, you'll never have to venture far for your essentials. Plus, enjoy quick access to major highways, ensuring an effortless commute whether you're heading to work or exploring the city. Come visit this home today!