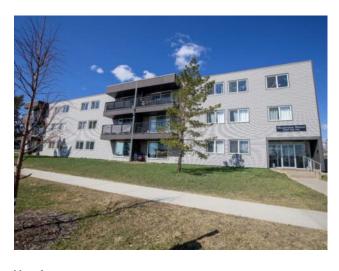

## 101, 9260 108 Avenue **Grande Prairie, Alberta**

MLS # A2212725

\$89,900

| Division: | Mountview                          |        |                   |
|-----------|------------------------------------|--------|-------------------|
| Type:     | Residential/Low Rise (2-4 stories) |        |                   |
| Style:    | Apartment-Multi Level Unit         |        |                   |
| Size:     | 789 sq.ft.                         | Age:   | 1973 (52 yrs old) |
| Beds:     | 2                                  | Baths: | 1                 |
| Garage:   | Off Street, Parking Pad            |        |                   |
| Lot Size: | -                                  |        |                   |
| Lot Feat: | -                                  |        |                   |
|           |                                    |        |                   |

Features: Laminate Counters, See Remarks

Inclusions: N/A

Whether you are looking for your first place, downsizing or a savvy investor, this cozy, affordable condo may be the perfect fit. Two spacious bedrooms and a bathroom with tiled shower. A functional living room, galley style kitchen and separate dining space as well as in suite laundry. You won't ever have to go through the main building for this main floor unit with patio door access. The front concrete patio is south facing to enjoy the sun. The condos exterior has newer siding, windows and patio doors. Condo fees are \$423 and include heat, water, sewer, garbage, maintenance and parking!